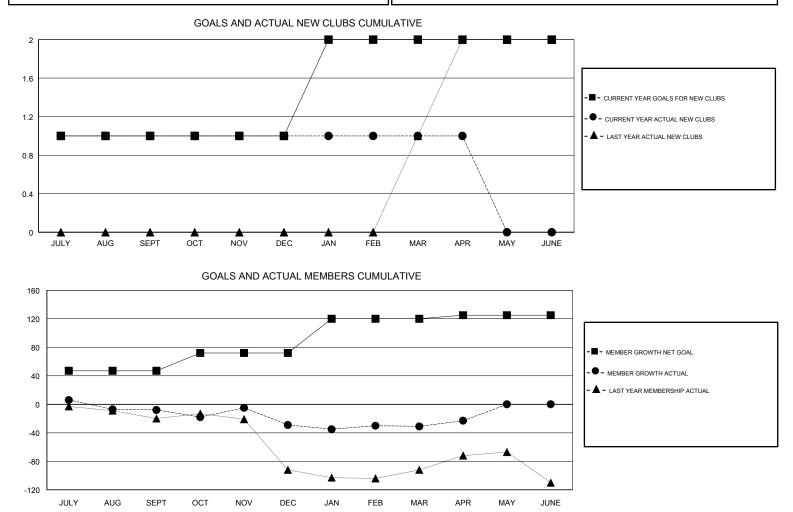

#### GMT CA

| Clubs<br>RESULTS FOR 2018-2019 |   |   |   | Members<br>RESULTS FOR 2018-2019 |    |    |    |
|--------------------------------|---|---|---|----------------------------------|----|----|----|
|                                |   |   |   |                                  |    |    |    |
| JULY/AUG/SEPT                  | 1 | 1 | 2 | JULY/AUG/SEPT                    | 47 | 62 | 49 |
| OCT/NOV/DEC                    | 0 | 0 | 0 | OCT/NOV/DEC                      | 25 | 65 | 66 |
| JAN/FEB/MAR                    | 1 | 0 | 0 | JAN/FEB/MAR                      | 48 | 38 | 34 |
| APR/MAY/JUNE                   | 0 | 0 | 0 | APR/MAY/JUNE                     | 5  | 31 | 22 |

| DROPPED CLUBS: 2 |     | 29 CLUBS OF 64 ADDED 1 OR MORE<br>NEW MEMBERS | GENDER DISTRIBUTIONMALE765 (46.82%)FEMALE869 (53.18%) |  |
|------------------|-----|-----------------------------------------------|-------------------------------------------------------|--|
| DROPPED MEMBERS  |     |                                               | Women Percentage Fiscal Year Goal: 60%                |  |
| DECEASED         | 23  | CLICK HERE FOR CUMULATIVE                     | TOTAL FAMILY UNIT MEMBERS                             |  |
| CLUB CANCELLED   | 27  | AEMBERSHIP DATA                               | FAMILY MEMBERS PAYING HALF                            |  |
| OTHER            | 115 |                                               |                                                       |  |
| TOTAL            | 165 |                                               |                                                       |  |